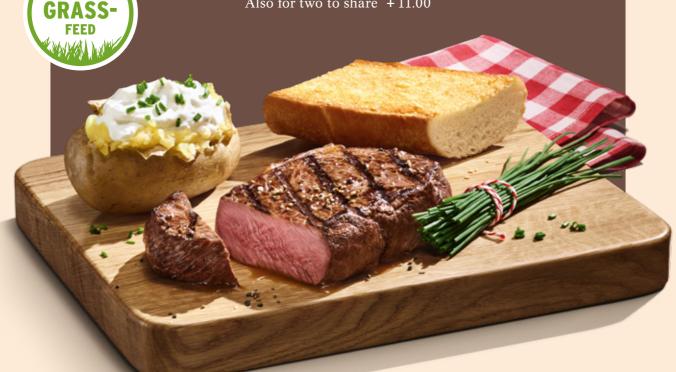

### T-BONE STEAK, 1.1 lb

100 %

tender fillet and juicy roast beef on the T-bone, 500 g,
with crispy strip of fat and our herb butter
Also for two to share +11.00
43.00